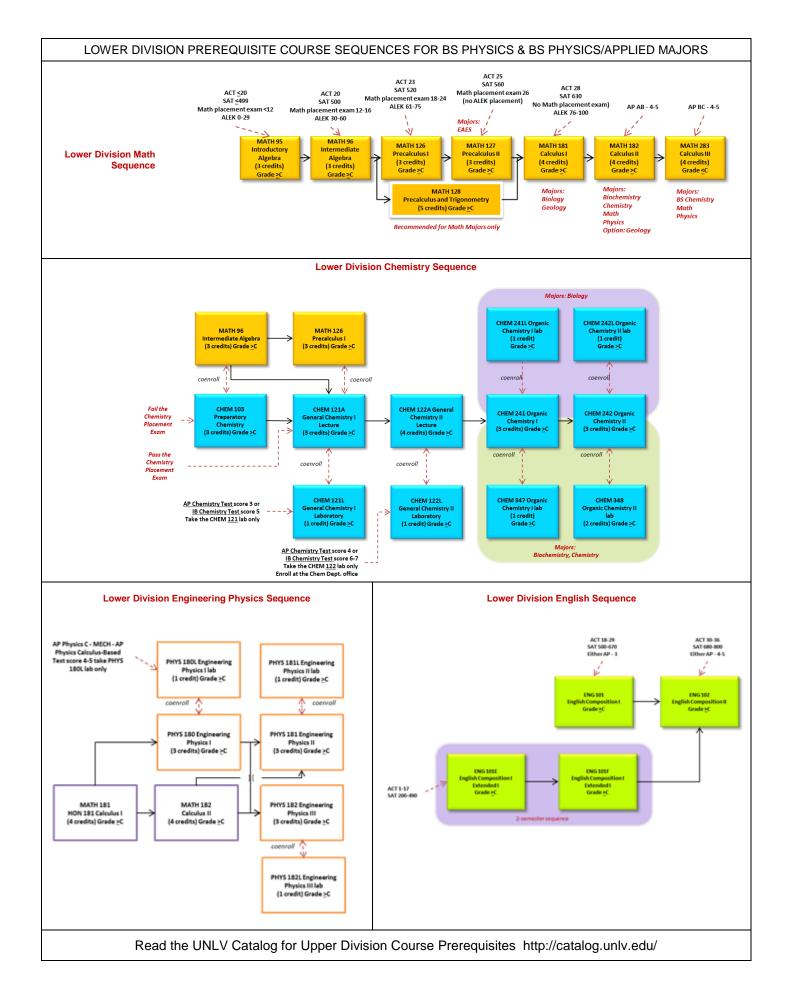

## Department of Physics & Astronomy

Catalog Year: Fall 2016 - 2017 • Catalog Expires: Summer 2027 • Graduation: Spring 2020

|          | First Semester                                                                                                                                                                                                                                                                                                                                                                                                                                                                                                                                                                                                                                                                                                                           |                                                                                                                                                                                 | Second Semester                                                                                                                                                                                                                                                                                                                                                                                                                                                                                         |                                                                                          |
|----------|------------------------------------------------------------------------------------------------------------------------------------------------------------------------------------------------------------------------------------------------------------------------------------------------------------------------------------------------------------------------------------------------------------------------------------------------------------------------------------------------------------------------------------------------------------------------------------------------------------------------------------------------------------------------------------------------------------------------------------------|---------------------------------------------------------------------------------------------------------------------------------------------------------------------------------|---------------------------------------------------------------------------------------------------------------------------------------------------------------------------------------------------------------------------------------------------------------------------------------------------------------------------------------------------------------------------------------------------------------------------------------------------------------------------------------------------------|------------------------------------------------------------------------------------------|
|          | Course                                                                                                                                                                                                                                                                                                                                                                                                                                                                                                                                                                                                                                                                                                                                   | Credits                                                                                                                                                                         | Course                                                                                                                                                                                                                                                                                                                                                                                                                                                                                                  | Credits                                                                                  |
|          | ENG 101 English Composition I                                                                                                                                                                                                                                                                                                                                                                                                                                                                                                                                                                                                                                                                                                            | 3                                                                                                                                                                               | → ENG 102 Composition II                                                                                                                                                                                                                                                                                                                                                                                                                                                                                | 3                                                                                        |
| ea       | → MATH181 Calculus I*                                                                                                                                                                                                                                                                                                                                                                                                                                                                                                                                                                                                                                                                                                                    | 4                                                                                                                                                                               | → MATH 182 Calculus II                                                                                                                                                                                                                                                                                                                                                                                                                                                                                  | 4                                                                                        |
| 1st Year | Choose First Year Seminar (SCI-101 recommended)                                                                                                                                                                                                                                                                                                                                                                                                                                                                                                                                                                                                                                                                                          | 2                                                                                                                                                                               | CHEM122/122L General Chemistry II                                                                                                                                                                                                                                                                                                                                                                                                                                                                       | 4                                                                                        |
| <b>-</b> | CHEM121/121L General Chemistry                                                                                                                                                                                                                                                                                                                                                                                                                                                                                                                                                                                                                                                                                                           | 4                                                                                                                                                                               | HIST 100 or PSC 101 US NV Consitution                                                                                                                                                                                                                                                                                                                                                                                                                                                                   | 4                                                                                        |
|          | Choose Social Science Field 1**                                                                                                                                                                                                                                                                                                                                                                                                                                                                                                                                                                                                                                                                                                          | 3                                                                                                                                                                               |                                                                                                                                                                                                                                                                                                                                                                                                                                                                                                         |                                                                                          |
|          | Total First Semester: 16                                                                                                                                                                                                                                                                                                                                                                                                                                                                                                                                                                                                                                                                                                                 |                                                                                                                                                                                 | Total Second Semester: 15                                                                                                                                                                                                                                                                                                                                                                                                                                                                               |                                                                                          |
|          | Third Semester                                                                                                                                                                                                                                                                                                                                                                                                                                                                                                                                                                                                                                                                                                                           |                                                                                                                                                                                 | Fourth Semester                                                                                                                                                                                                                                                                                                                                                                                                                                                                                         |                                                                                          |
|          | Course                                                                                                                                                                                                                                                                                                                                                                                                                                                                                                                                                                                                                                                                                                                                   | Credits                                                                                                                                                                         | Course                                                                                                                                                                                                                                                                                                                                                                                                                                                                                                  | Credits                                                                                  |
|          | PHYS 180 Engineering Physics I                                                                                                                                                                                                                                                                                                                                                                                                                                                                                                                                                                                                                                                                                                           | 3                                                                                                                                                                               | PHYS 181 Enginering Physics II                                                                                                                                                                                                                                                                                                                                                                                                                                                                          | 3                                                                                        |
| ar       | PHYS 180L Engineering Physics I lab                                                                                                                                                                                                                                                                                                                                                                                                                                                                                                                                                                                                                                                                                                      | 1                                                                                                                                                                               | → PHYS 181 Engineering Physics II lab                                                                                                                                                                                                                                                                                                                                                                                                                                                                   | 1                                                                                        |
| 2nd Year | → MATH 283 Calculus III                                                                                                                                                                                                                                                                                                                                                                                                                                                                                                                                                                                                                                                                                                                  | 4                                                                                                                                                                               | → PHYS 182 Engineering Physics III                                                                                                                                                                                                                                                                                                                                                                                                                                                                      | 3                                                                                        |
| Pu       | Choose Second Year Seminar                                                                                                                                                                                                                                                                                                                                                                                                                                                                                                                                                                                                                                                                                                               | .3                                                                                                                                                                              | -> PHYS 182L Engineering Physics III lab                                                                                                                                                                                                                                                                                                                                                                                                                                                                | 1                                                                                        |
| Р        | Science, Mathematics, Computer Science or Engineering                                                                                                                                                                                                                                                                                                                                                                                                                                                                                                                                                                                                                                                                                    | 4                                                                                                                                                                               | Choose Humanities Field 1**                                                                                                                                                                                                                                                                                                                                                                                                                                                                             | 3                                                                                        |
|          | Science, Mathematics, computer science of Engineering                                                                                                                                                                                                                                                                                                                                                                                                                                                                                                                                                                                                                                                                                    | 7                                                                                                                                                                               | Science, Mathematics, Computer Science or Engineering                                                                                                                                                                                                                                                                                                                                                                                                                                                   | -                                                                                        |
|          | Total Third Some                                                                                                                                                                                                                                                                                                                                                                                                                                                                                                                                                                                                                                                                                                                         | tom 15                                                                                                                                                                          |                                                                                                                                                                                                                                                                                                                                                                                                                                                                                                         |                                                                                          |
|          | Total Third Semester: 15                                                                                                                                                                                                                                                                                                                                                                                                                                                                                                                                                                                                                                                                                                                 |                                                                                                                                                                                 | Total Third Semester: 14                                                                                                                                                                                                                                                                                                                                                                                                                                                                                |                                                                                          |
|          | Fifth Semester                                                                                                                                                                                                                                                                                                                                                                                                                                                                                                                                                                                                                                                                                                                           |                                                                                                                                                                                 | Sixth Semester                                                                                                                                                                                                                                                                                                                                                                                                                                                                                          | c li                                                                                     |
|          | Course                                                                                                                                                                                                                                                                                                                                                                                                                                                                                                                                                                                                                                                                                                                                   | Credits                                                                                                                                                                         | <i>Course</i>                                                                                                                                                                                                                                                                                                                                                                                                                                                                                           | Credits                                                                                  |
| F        | → PHYS 411 Modern Physics I                                                                                                                                                                                                                                                                                                                                                                                                                                                                                                                                                                                                                                                                                                              | 3                                                                                                                                                                               | → PHYS 413 Intermediate Lab I                                                                                                                                                                                                                                                                                                                                                                                                                                                                           | 3                                                                                        |
| 3rd Year | → PHYS 421 Electricity & Magnetism I                                                                                                                                                                                                                                                                                                                                                                                                                                                                                                                                                                                                                                                                                                     | 3                                                                                                                                                                               | Science, Computer Science or Engineering course                                                                                                                                                                                                                                                                                                                                                                                                                                                         | 3                                                                                        |
| e l      | → PHYS 423 Mechanics I                                                                                                                                                                                                                                                                                                                                                                                                                                                                                                                                                                                                                                                                                                                   | 3                                                                                                                                                                               | Upper Division Electives                                                                                                                                                                                                                                                                                                                                                                                                                                                                                | 3                                                                                        |
| ຕົ       | Science, Mathematics, Computer Science or Engineering                                                                                                                                                                                                                                                                                                                                                                                                                                                                                                                                                                                                                                                                                    | 3                                                                                                                                                                               | Choose Social Science Field 3**                                                                                                                                                                                                                                                                                                                                                                                                                                                                         | 3                                                                                        |
|          | Choose Social Science Field 2**                                                                                                                                                                                                                                                                                                                                                                                                                                                                                                                                                                                                                                                                                                          | 3                                                                                                                                                                               | Choose Humanities Field 2**                                                                                                                                                                                                                                                                                                                                                                                                                                                                             | 3                                                                                        |
|          | Total Fifth Semester: 15                                                                                                                                                                                                                                                                                                                                                                                                                                                                                                                                                                                                                                                                                                                 |                                                                                                                                                                                 | Total Sixth Semester: 15                                                                                                                                                                                                                                                                                                                                                                                                                                                                                |                                                                                          |
|          | Seventh Semester                                                                                                                                                                                                                                                                                                                                                                                                                                                                                                                                                                                                                                                                                                                         |                                                                                                                                                                                 | Eighth Semester                                                                                                                                                                                                                                                                                                                                                                                                                                                                                         |                                                                                          |
|          | Course                                                                                                                                                                                                                                                                                                                                                                                                                                                                                                                                                                                                                                                                                                                                   | Credits                                                                                                                                                                         | Course                                                                                                                                                                                                                                                                                                                                                                                                                                                                                                  | Credits                                                                                  |
|          | → Upper Division Electives                                                                                                                                                                                                                                                                                                                                                                                                                                                                                                                                                                                                                                                                                                               | 4                                                                                                                                                                               | PHYS 493 Special Problems (1-3 credits)                                                                                                                                                                                                                                                                                                                                                                                                                                                                 | 3                                                                                        |
| <u> </u> | → Upper Division Electives                                                                                                                                                                                                                                                                                                                                                                                                                                                                                                                                                                                                                                                                                                               | 3                                                                                                                                                                               | Science, Computer Science or Engineering                                                                                                                                                                                                                                                                                                                                                                                                                                                                | 3                                                                                        |
| ea       | Science, Computer Science or Engineering                                                                                                                                                                                                                                                                                                                                                                                                                                                                                                                                                                                                                                                                                                 | 3                                                                                                                                                                               | upper division course                                                                                                                                                                                                                                                                                                                                                                                                                                                                                   |                                                                                          |
| ۲        | upper division course                                                                                                                                                                                                                                                                                                                                                                                                                                                                                                                                                                                                                                                                                                                    |                                                                                                                                                                                 | → Choose Upper Division Physics course                                                                                                                                                                                                                                                                                                                                                                                                                                                                  | 3                                                                                        |
| ا عـ     |                                                                                                                                                                                                                                                                                                                                                                                                                                                                                                                                                                                                                                                                                                                                          |                                                                                                                                                                                 |                                                                                                                                                                                                                                                                                                                                                                                                                                                                                                         |                                                                                          |
| 4th      | Choose Upper Division Physics course                                                                                                                                                                                                                                                                                                                                                                                                                                                                                                                                                                                                                                                                                                     | 3                                                                                                                                                                               | Choose Fine Arts**                                                                                                                                                                                                                                                                                                                                                                                                                                                                                      | 3                                                                                        |
| 4th      | → Choose Upper Division Physics course                                                                                                                                                                                                                                                                                                                                                                                                                                                                                                                                                                                                                                                                                                   | 3                                                                                                                                                                               |                                                                                                                                                                                                                                                                                                                                                                                                                                                                                                         |                                                                                          |
| 4th      | → Choose Upper Division Physics course                                                                                                                                                                                                                                                                                                                                                                                                                                                                                                                                                                                                                                                                                                   | 3                                                                                                                                                                               | General Elective                                                                                                                                                                                                                                                                                                                                                                                                                                                                                        | 2                                                                                        |
| 4th Year | → Choose Upper Division Physics course Total Seventh Semest                                                                                                                                                                                                                                                                                                                                                                                                                                                                                                                                                                                                                                                                              | -                                                                                                                                                                               |                                                                                                                                                                                                                                                                                                                                                                                                                                                                                                         | 2 3                                                                                      |
| 4th      |                                                                                                                                                                                                                                                                                                                                                                                                                                                                                                                                                                                                                                                                                                                                          | ter: 13                                                                                                                                                                         | General Elective<br>→ Upper Division Electives<br>Total Eighth Ser                                                                                                                                                                                                                                                                                                                                                                                                                                      | 2                                                                                        |
| 4th      | Total Seventh Semest                                                                                                                                                                                                                                                                                                                                                                                                                                                                                                                                                                                                                                                                                                                     | ter: 13<br>No                                                                                                                                                                   | General Elective<br>→ Upper Division Electives<br>Total Eighth Ser<br>otes                                                                                                                                                                                                                                                                                                                                                                                                                              | 2                                                                                        |
|          | → course has a prerequisitesee reverse side for course sequences or go to the                                                                                                                                                                                                                                                                                                                                                                                                                                                                                                                                                                                                                                                            | ter: 13<br>No                                                                                                                                                                   | General Elective Upper Division Electives Total Eighth Ser tes te catalog at http://catalog.unlv.edu/                                                                                                                                                                                                                                                                                                                                                                                                   | 2<br>3<br>nester: 17                                                                     |
|          | Total Seventh Semest                                                                                                                                                                                                                                                                                                                                                                                                                                                                                                                                                                                                                                                                                                                     | ter: 13<br>No<br>he UNLV onlin<br>multicultural co                                                                                                                              | General Elective Upper Division Electives Total Eighth Ser tes te catalog at http://catalog.unlv.edu/ burse and a three-credit international course that may simultaneously f                                                                                                                                                                                                                                                                                                                           | 2<br>3<br>mester: 17                                                                     |
|          | → course has a prerequisitesee reverse side for course sequences or go to th<br>ΔA minimum of six (6) credits are required, to be composed of a three-credit reducation requirements. A single course may not simultaneously meet both t                                                                                                                                                                                                                                                                                                                                                                                                                                                                                                 | ter: 13<br>No<br>he UNLV onlin<br>nulticultural co<br>he multicultura                                                                                                           | General Elective Upper Division Electives Total Eighth Ser tes te catalog at http://catalog.unlv.edu/ burse and a three-credit international course that may simultaneously f al and international requirements. Discuss with your Academic Advisor!                                                                                                                                                                                                                                                    | 2<br>3<br>mester: 17<br>ulfill other general                                             |
|          | → course has a prerequisitesee reverse side for course sequences or go to th<br>ΔA minimum of six (6) credits are required, to be composed of a three-credit r                                                                                                                                                                                                                                                                                                                                                                                                                                                                                                                                                                           | ter: 13<br>No<br>he UNLV onlin<br>nulticultural co<br>he multicultur<br>r a student gra                                                                                         | General Elective Upper Division Electives Total Eighth Ser tes te catalog at http://catalog.unlv.edu/ burse and a three-credit international course that may simultaneously f al and international requirements. Discuss with your Academic Advisor! duating under the regulations of the 2016 - 2017 Undergraduate Catalog                                                                                                                                                                             | 2<br>3<br>mester: 17<br>ulfill other general                                             |
| Notes    | → course has a prerequisitesee reverse side for course sequences or go to th<br>ΔA minimum of six (6) credits are required, to be composed of a three-credit reducation requirements. A single course may not simultaneously meet both t<br>The minimum number of semester credits required for a bachelor's degree for                                                                                                                                                                                                                                                                                                                                                                                                                  | ter: 13<br>No<br>he UNLV onlin<br>multicultural co<br>he multicultur<br>r a student gra<br>arned at a fou                                                                       | General Elective<br>Upper Division Electives<br>Total Eighth Ser<br>tes<br>te catalog at http://catalog.unlv.edu/<br>burse and a three-credit international course that may simultaneously f<br>al and international requirements. Discuss with your Academic Advisor!<br>duating under the regulations of the 2016 - 2017 Undergraduate Catalog<br>-year institution.                                                                                                                                  | 2<br>3<br>mester: 17<br>ulfill other general<br>g is 120. At least half                  |
| Notes    | → course has a prerequisitesee reverse side for course sequences or go to th<br>AA minimum of six (6) credits are required, to be composed of a three-credit reducation requirements. A single course may not simultaneously meet both t<br>The minimum number of semester credits required for a bachelor's degree for<br>of the credits required for a baccalaureate degree at the institution must be end<br>A candidate for the baccalaureate degree must complete the last 30 UNLV ser<br>student must declare a major prior to enrolling in their last 30 UNLV resident of                                                                                                                                                         | ter: 13<br>No<br>he UNLV onlin<br>multicultural co<br>he multicultural<br>r a student gra<br>arned at a fou<br>mester credits<br>credits.                                       | General Elective Upper Division Electives Total Eighth Ser  tes  te catalog at http://catalog.unlv.edu/ burse and a three-credit international course that may simultaneously f al and international requirements. Discuss with your Academic Advisor! duating under the regulations of the 2016 - 2017 Undergraduate Catalog -year institution. in uninterrupted resident credit as a declared major in the degree-granti                                                                              | 2<br>3<br>mester: 17<br>ulfill other general<br>g is 120. At least half<br>ng college. A |
| Notes    | → course has a prerequisitesee reverse side for course sequences or go to th<br>AA minimum of six (6) credits are required, to be composed of a three-credit reducation requirements. A single course may not simultaneously meet both t<br>The minimum number of semester credits required for a bachelor's degree for<br>of the credits required for a baccalaureate degree at the institution must be end<br>A candidate for the baccalaureate degree must complete the last 30 UNLV ser<br>student must declare a major prior to enrolling in their last 30 UNLV resident on<br>In order to graduate, an undergraduate student must have a minimum cumula<br>Nevada, Las Vegas (UNLV GPA). College and department GPA requirements m | ter: 13<br>No<br>he UNLV onlin<br>multicultural co<br>he multicultural<br>r a student gra<br>arned at a fou<br>mester credits.<br>credits.<br>ative grade poi<br>ust also be me | General Elective Upper Division Electives Total Eighth Ser  tes  te catalog at http://catalog.unlv.edu/ burse and a three-credit international course that may simultaneously f al and international requirements. Discuss with your Academic Advisor! duating under the regulations of the 2016 - 2017 Undergraduate Catalog -year institution. in uninterrupted resident credit as a declared major in the degree-granti nt average of 2.00 for the total of all college-level credit attempted at th | 2<br>3<br>mester: 17<br>ulfill other general<br>g is 120. At least half<br>ng college. A |