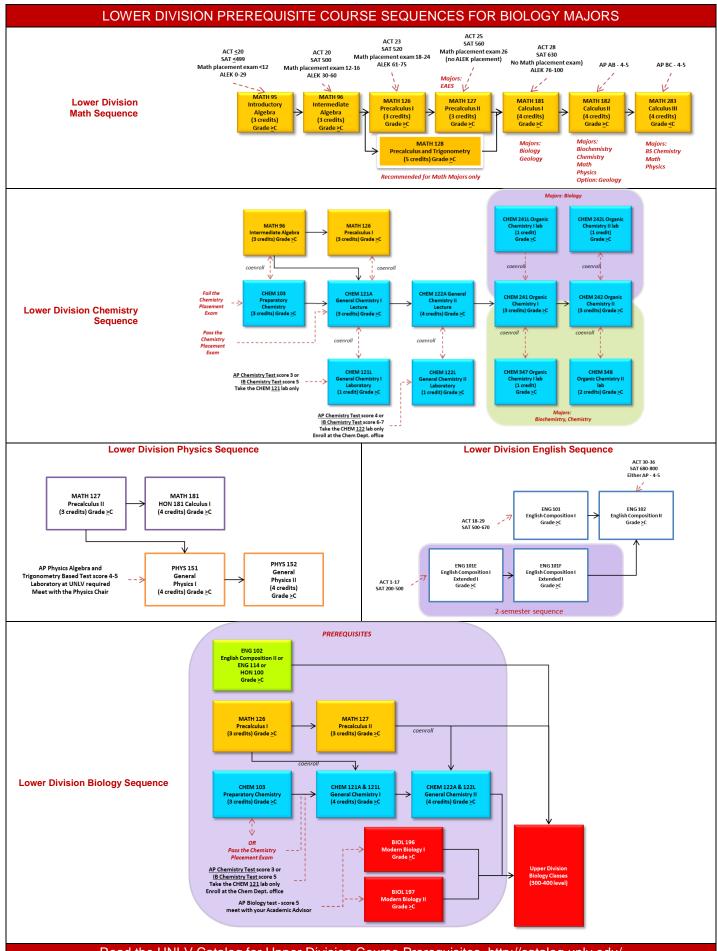

## UNIV SCIENCES BS Biology Degree in 4 Years w/Microbiology Concentration 2016-2017

School of Life Sciences

Catalog Year: Fall 2016 - 2017 • Catalog Expires: Summer 2027 • Graduation: Spring 2020

Biological Sciences majors must complete BIOL 196, BIOL 197, CHEM 121A, 121L, CHEM 122A, 122L, MATH 181 or MATH 127 or MATH 128, ENG 102 or ENG 114 or HON 100 with a C or better (C- is not sufficient) as prerequisites for enrollment in any upper division biology course.

|           | First Semester                                                                                                                                                                                                                                                                                                                                                                                                                                                                                                                                                                                                                                                                                                                                                                                                                                     |                                                                                                                                                                          |                                                       | Second Semester                                                                                                                                                                                                                                                                                                                                                                                                                                                                                                                                                                                  |                                                             |  |
|-----------|----------------------------------------------------------------------------------------------------------------------------------------------------------------------------------------------------------------------------------------------------------------------------------------------------------------------------------------------------------------------------------------------------------------------------------------------------------------------------------------------------------------------------------------------------------------------------------------------------------------------------------------------------------------------------------------------------------------------------------------------------------------------------------------------------------------------------------------------------|--------------------------------------------------------------------------------------------------------------------------------------------------------------------------|-------------------------------------------------------|--------------------------------------------------------------------------------------------------------------------------------------------------------------------------------------------------------------------------------------------------------------------------------------------------------------------------------------------------------------------------------------------------------------------------------------------------------------------------------------------------------------------------------------------------------------------------------------------------|-------------------------------------------------------------|--|
| 5         | Course                                                                                                                                                                                                                                                                                                                                                                                                                                                                                                                                                                                                                                                                                                                                                                                                                                             | Credits                                                                                                                                                                  |                                                       | Course                                                                                                                                                                                                                                                                                                                                                                                                                                                                                                                                                                                           | Credits                                                     |  |
|           | → ENG 101 English Composition I [placement required]                                                                                                                                                                                                                                                                                                                                                                                                                                                                                                                                                                                                                                                                                                                                                                                               |                                                                                                                                                                          |                                                       | ENG 102 Composition II                                                                                                                                                                                                                                                                                                                                                                                                                                                                                                                                                                           | 3                                                           |  |
| 1st Year  | → MATH181 Calculus I* [placement required]                                                                                                                                                                                                                                                                                                                                                                                                                                                                                                                                                                                                                                                                                                                                                                                                         | 4                                                                                                                                                                        | $\rightarrow$                                         | CHEM122A & 122L General Chemistry II                                                                                                                                                                                                                                                                                                                                                                                                                                                                                                                                                             | 4                                                           |  |
| st )      | Choose First Year Seminar (SCI-101 recommended)                                                                                                                                                                                                                                                                                                                                                                                                                                                                                                                                                                                                                                                                                                                                                                                                    | 2                                                                                                                                                                        |                                                       | BIOL 196 Modern Biology I OR BIOL 197 Modern Biology II                                                                                                                                                                                                                                                                                                                                                                                                                                                                                                                                          | 4                                                           |  |
| -         | → CHEM121A & 121L General Chemistry I                                                                                                                                                                                                                                                                                                                                                                                                                                                                                                                                                                                                                                                                                                                                                                                                              | 4                                                                                                                                                                        |                                                       | HIST 100 or PSC 101 US NV Consitution                                                                                                                                                                                                                                                                                                                                                                                                                                                                                                                                                            | 4                                                           |  |
|           | BIOL 196 Modern Biology I OR BIOL 197 Modern Biology II                                                                                                                                                                                                                                                                                                                                                                                                                                                                                                                                                                                                                                                                                                                                                                                            | 4                                                                                                                                                                        |                                                       |                                                                                                                                                                                                                                                                                                                                                                                                                                                                                                                                                                                                  |                                                             |  |
|           | Total First Semester: 17                                                                                                                                                                                                                                                                                                                                                                                                                                                                                                                                                                                                                                                                                                                                                                                                                           |                                                                                                                                                                          |                                                       | Total Second Semester: 15                                                                                                                                                                                                                                                                                                                                                                                                                                                                                                                                                                        |                                                             |  |
|           | Third Semester                                                                                                                                                                                                                                                                                                                                                                                                                                                                                                                                                                                                                                                                                                                                                                                                                                     |                                                                                                                                                                          |                                                       | Fourth Semester                                                                                                                                                                                                                                                                                                                                                                                                                                                                                                                                                                                  |                                                             |  |
|           | Course                                                                                                                                                                                                                                                                                                                                                                                                                                                                                                                                                                                                                                                                                                                                                                                                                                             | Credits                                                                                                                                                                  |                                                       | Course                                                                                                                                                                                                                                                                                                                                                                                                                                                                                                                                                                                           | Credits                                                     |  |
| 'n        | → CHEM 241 Organic Chemistry I lecture                                                                                                                                                                                                                                                                                                                                                                                                                                                                                                                                                                                                                                                                                                                                                                                                             |                                                                                                                                                                          |                                                       | CHEM 242 Organic Chemistry II lecture                                                                                                                                                                                                                                                                                                                                                                                                                                                                                                                                                            | 3                                                           |  |
| 2nd Year  | -> CHEM 241L Organic Chemistry I lab                                                                                                                                                                                                                                                                                                                                                                                                                                                                                                                                                                                                                                                                                                                                                                                                               |                                                                                                                                                                          |                                                       | CHEM 242L Organic Chemistry II lab                                                                                                                                                                                                                                                                                                                                                                                                                                                                                                                                                               | 1                                                           |  |
| p         | → PHYS 151 General Physics I                                                                                                                                                                                                                                                                                                                                                                                                                                                                                                                                                                                                                                                                                                                                                                                                                       | 4                                                                                                                                                                        | $\rightarrow$                                         | PHYS 152 General Physics II                                                                                                                                                                                                                                                                                                                                                                                                                                                                                                                                                                      | 4                                                           |  |
| 7         | Choose Social Science Field 1**                                                                                                                                                                                                                                                                                                                                                                                                                                                                                                                                                                                                                                                                                                                                                                                                                    | 3                                                                                                                                                                        |                                                       | General Elective                                                                                                                                                                                                                                                                                                                                                                                                                                                                                                                                                                                 | 3                                                           |  |
|           | Choose Second Year Seminar                                                                                                                                                                                                                                                                                                                                                                                                                                                                                                                                                                                                                                                                                                                                                                                                                         | 3                                                                                                                                                                        |                                                       | Choose Humanities Field 1**                                                                                                                                                                                                                                                                                                                                                                                                                                                                                                                                                                      | 3                                                           |  |
|           | Total Third Semester: 14                                                                                                                                                                                                                                                                                                                                                                                                                                                                                                                                                                                                                                                                                                                                                                                                                           |                                                                                                                                                                          |                                                       | Total Third Semester: 14                                                                                                                                                                                                                                                                                                                                                                                                                                                                                                                                                                         |                                                             |  |
|           | Fifth Semester Sixth Semester                                                                                                                                                                                                                                                                                                                                                                                                                                                                                                                                                                                                                                                                                                                                                                                                                      |                                                                                                                                                                          | Sixth Semester                                        |                                                                                                                                                                                                                                                                                                                                                                                                                                                                                                                                                                                                  |                                                             |  |
|           | Course                                                                                                                                                                                                                                                                                                                                                                                                                                                                                                                                                                                                                                                                                                                                                                                                                                             | Credits                                                                                                                                                                  |                                                       | Course                                                                                                                                                                                                                                                                                                                                                                                                                                                                                                                                                                                           | Credits                                                     |  |
| -         | → CHEM 474 Biochemistry I                                                                                                                                                                                                                                                                                                                                                                                                                                                                                                                                                                                                                                                                                                                                                                                                                          | 3                                                                                                                                                                        | $\rightarrow$                                         | Biology Upper Division Course***                                                                                                                                                                                                                                                                                                                                                                                                                                                                                                                                                                 | 4                                                           |  |
| 'ea       | → BIOL 300 Genetics or BIOL 304 Molecular Genetics                                                                                                                                                                                                                                                                                                                                                                                                                                                                                                                                                                                                                                                                                                                                                                                                 |                                                                                                                                                                          |                                                       | BIOL 415 Evolution                                                                                                                                                                                                                                                                                                                                                                                                                                                                                                                                                                               | 3                                                           |  |
| 3rd Year  | → BIOL 351 Microbiology                                                                                                                                                                                                                                                                                                                                                                                                                                                                                                                                                                                                                                                                                                                                                                                                                            | 4                                                                                                                                                                        | $\rightarrow$                                         | Biology Upper Division Course***                                                                                                                                                                                                                                                                                                                                                                                                                                                                                                                                                                 | 3                                                           |  |
| Ϋ́        | General Elective                                                                                                                                                                                                                                                                                                                                                                                                                                                                                                                                                                                                                                                                                                                                                                                                                                   | 3                                                                                                                                                                        |                                                       | General Elective                                                                                                                                                                                                                                                                                                                                                                                                                                                                                                                                                                                 | 3                                                           |  |
|           |                                                                                                                                                                                                                                                                                                                                                                                                                                                                                                                                                                                                                                                                                                                                                                                                                                                    |                                                                                                                                                                          | $\rightarrow$                                         | STAT 391 App. Stats for Bio Sci or STAT 491 Stats for Sci I                                                                                                                                                                                                                                                                                                                                                                                                                                                                                                                                      | 3                                                           |  |
|           | Total Fifth Semester: 14                                                                                                                                                                                                                                                                                                                                                                                                                                                                                                                                                                                                                                                                                                                                                                                                                           |                                                                                                                                                                          |                                                       | Total Sixth Semester: 16                                                                                                                                                                                                                                                                                                                                                                                                                                                                                                                                                                         |                                                             |  |
|           | Seventh Semester                                                                                                                                                                                                                                                                                                                                                                                                                                                                                                                                                                                                                                                                                                                                                                                                                                   |                                                                                                                                                                          |                                                       | Eighth Semester                                                                                                                                                                                                                                                                                                                                                                                                                                                                                                                                                                                  |                                                             |  |
|           | Course                                                                                                                                                                                                                                                                                                                                                                                                                                                                                                                                                                                                                                                                                                                                                                                                                                             | Credits                                                                                                                                                                  |                                                       | Course                                                                                                                                                                                                                                                                                                                                                                                                                                                                                                                                                                                           | Credits                                                     |  |
|           | → Biology Upper Division Course***                                                                                                                                                                                                                                                                                                                                                                                                                                                                                                                                                                                                                                                                                                                                                                                                                 | 4                                                                                                                                                                        |                                                       | Biology Upper Division Course***                                                                                                                                                                                                                                                                                                                                                                                                                                                                                                                                                                 | 3                                                           |  |
| ar        | → Biology Upper Division Course***                                                                                                                                                                                                                                                                                                                                                                                                                                                                                                                                                                                                                                                                                                                                                                                                                 |                                                                                                                                                                          |                                                       | Biology Upper Division Course***                                                                                                                                                                                                                                                                                                                                                                                                                                                                                                                                                                 | 3                                                           |  |
| 4th Year  | → Biology Upper Division Course***                                                                                                                                                                                                                                                                                                                                                                                                                                                                                                                                                                                                                                                                                                                                                                                                                 | 3                                                                                                                                                                        | $\rightarrow$                                         | Biology Upper Division Course***                                                                                                                                                                                                                                                                                                                                                                                                                                                                                                                                                                 | 1                                                           |  |
| 臣         | Choose Humanities Field 2**                                                                                                                                                                                                                                                                                                                                                                                                                                                                                                                                                                                                                                                                                                                                                                                                                        |                                                                                                                                                                          |                                                       | Choose Fine Arts**                                                                                                                                                                                                                                                                                                                                                                                                                                                                                                                                                                               | 3                                                           |  |
| <b>T7</b> |                                                                                                                                                                                                                                                                                                                                                                                                                                                                                                                                                                                                                                                                                                                                                                                                                                                    | 3                                                                                                                                                                        |                                                       |                                                                                                                                                                                                                                                                                                                                                                                                                                                                                                                                                                                                  |                                                             |  |
| 4         | Choose Social Science Field 2**                                                                                                                                                                                                                                                                                                                                                                                                                                                                                                                                                                                                                                                                                                                                                                                                                    | 3<br>3                                                                                                                                                                   |                                                       | General Elective                                                                                                                                                                                                                                                                                                                                                                                                                                                                                                                                                                                 | 1                                                           |  |
| 4         | Choose Social Science Field 2**                                                                                                                                                                                                                                                                                                                                                                                                                                                                                                                                                                                                                                                                                                                                                                                                                    | 3                                                                                                                                                                        |                                                       | Choose Social Science Field 3**                                                                                                                                                                                                                                                                                                                                                                                                                                                                                                                                                                  | 1<br>3                                                      |  |
| 4         |                                                                                                                                                                                                                                                                                                                                                                                                                                                                                                                                                                                                                                                                                                                                                                                                                                                    | 3                                                                                                                                                                        |                                                       |                                                                                                                                                                                                                                                                                                                                                                                                                                                                                                                                                                                                  | 1<br><i>3</i><br>r: 14                                      |  |
| 4         | Choose Social Science Field 2**                                                                                                                                                                                                                                                                                                                                                                                                                                                                                                                                                                                                                                                                                                                                                                                                                    | 3                                                                                                                                                                        | es                                                    | Choose Social Science Field 3**                                                                                                                                                                                                                                                                                                                                                                                                                                                                                                                                                                  | 1<br><i>3</i><br>r: 14                                      |  |
| 4         | Choose Social Science Field 2**                                                                                                                                                                                                                                                                                                                                                                                                                                                                                                                                                                                                                                                                                                                                                                                                                    | 3<br>ester: 16<br>Not                                                                                                                                                    |                                                       | Choose Social Science Field 3**<br>Total Eighth Semester                                                                                                                                                                                                                                                                                                                                                                                                                                                                                                                                         | 1<br><i>3</i><br>r: 14                                      |  |
| 4         | Choose Social Science Field 2** Total Seventh Sem                                                                                                                                                                                                                                                                                                                                                                                                                                                                                                                                                                                                                                                                                                                                                                                                  | 3<br>ester: 16<br>Not<br>he UNLV online c                                                                                                                                | atalc                                                 | Choose Social Science Field 3** Total Eighth Semester og at http://catalog.unlv.edu/                                                                                                                                                                                                                                                                                                                                                                                                                                                                                                             |                                                             |  |
|           | Choose Social Science Field 2** Total Seventh Sem → course has a prerequisitesee reverse side for course sequences or go to t                                                                                                                                                                                                                                                                                                                                                                                                                                                                                                                                                                                                                                                                                                                      | 3<br>ester: 16<br>Not<br>he UNLV online c.<br>course and a three-c                                                                                                       | atalo                                                 | Choose Social Science Field 3** Total Eighth Semester og at http://catalog.unlv.edu/ international course that may simultaneously fulfill other general education requirement                                                                                                                                                                                                                                                                                                                                                                                                                    |                                                             |  |
|           | Choose Social Science Field 2**<br>Total Seventh Sem<br>→ course has a prerequisitesee reverse side for course sequences or go to t<br>ΔA minimum of six (6) credits are required, to be composed of a three-credit multicultural                                                                                                                                                                                                                                                                                                                                                                                                                                                                                                                                                                                                                  | 3<br>ester: 16<br>Not<br>he UNLV online ca<br>course and a three-co<br>is. Discuss with your                                                                             | atalo<br>credit<br>Acad                               | Choose Social Science Field 3**  Total Eighth Semester  g at http://catalog.unlv.edu/ :international course that may simultaneously fulfill other general education requirement lemic Advisor!                                                                                                                                                                                                                                                                                                                                                                                                   | nts. A single                                               |  |
| lotes     | Choose Social Science Field 2**<br>Total Seventh Sem<br>→ course has a prerequisitesee reverse side for course sequences or go to t<br>ΔA minimum of six (6) credits are required, to be composed of a three-credit multicultural<br>course may not simultaneously meet both the multicultural and international requirement                                                                                                                                                                                                                                                                                                                                                                                                                                                                                                                       | 3 ester: 16 Not he UNLV online c: course and a three-c is. Discuss with your school take addition                                                                        | atalo<br>credit<br>Acad<br>al app                     | Choose Social Science Field 3**  Total Eighth Semester  og at http://catalog.unlv.edu/ international course that may simultaneously fulfill other general education requirement lemic Advisor!  propriate upper-division biology courses and research units to meet their elective credit                                                                                                                                                                                                                                                                                                        | nts. A single<br>requirements.                              |  |
| Notes     | Choose Social Science Field 2**<br>Total Seventh Sem<br>→ course has a prerequisitesee reverse side for course sequences or go to t<br>ΔA minimum of six (6) credits are required, to be composed of a three-credit multicultural<br>course may not simultaneously meet both the multicultural and international requirement<br>It is strongly recommended that students interested in biomedicine or attending graduate<br>The minimum number of semester credits required for a bachelor's degree for a student g                                                                                                                                                                                                                                                                                                                                | 3<br>ester: 16<br>Not<br>he UNLV online c:<br>course and a three-c<br>is. Discuss with your<br>school take additiona<br>raduating under the r                            | atalc<br>credit<br>Acad<br>al app<br>regula           | Choose Social Science Field 3**  Total Eighth Semester  og at http://catalog.unlv.edu/ international course that may simultaneously fulfill other general education requirement lemic Advisor!  propriate upper-division biology courses and research units to meet their elective credit a ations of the 2016 - 2017 Undergraduate Catalog is 120. At least half of the credits require                                                                                                                                                                                                         | nts. A single<br>requirements.<br>red for a                 |  |
| Notes     | Choose Social Science Field 2**<br>Total Seventh Sem<br>→ course has a prerequisitesee reverse side for course sequences or go to t<br>ΔA minimum of six (6) credits are required, to be composed of a three-credit multicultural<br>course may not simultaneously meet both the multicultural and international requirement<br>It is strongly recommended that students interested in biomedicine or attending graduate<br>The minimum number of semester credits required for a bachelor's degree for a student g<br>baccalaureate degree at the institution must be earned at a four-year institution.<br>A candidate for the baccalaureate degree must complete the last 30 UNLV semester credit                                                                                                                                               | 3 ester: 16 Not he UNLV online c: course and a three-c course and a three-c s. Discuss with your school take additionar raduating under the r ts in uninterrupted re     | atalo<br>credit<br>Acad<br>al app<br>regula           | Choose Social Science Field 3**  Total Eighth Semester  og at http://catalog.unlv.edu/ international course that may simultaneously fulfill other general education requirement lemic Advisor!  propriate upper-division biology courses and research units to meet their elective credit in ations of the 2016 - 2017 Undergraduate Catalog is 120. At least half of the credits require int credit as a declared major in the degree-granting college. A student must declare a ma                                                                                                             | nts. A single<br>requirements.<br>red for a<br>jor prior to |  |
| Notes     | Choose Social Science Field 2**<br>Total Seventh Sem<br>→ course has a prerequisitesee reverse side for course sequences or go to t<br>AA minimum of six (6) credits are required, to be composed of a three-credit multicultural<br>course may not simultaneously meet both the multicultural and international requirement<br>It is strongly recommended that students interested in biomedicine or attending graduate<br>The minimum number of semester credits required for a bachelor's degree for a student g<br>baccalaureate degree at the institution must be earned at a four-year institution.<br>A candidate for the baccalaureate degree must complete the last 30 UNLV semester credit<br>enrolling in their last 30 UNLV resident credits.<br>In order to graduate, an undergraduate student must have a minimum cumulative grade p | 3 ester: 16 Not he UNLV online c: course and a three-c is. Discuss with your school take additionar raduating under the r is in uninterrupted re noint average of 2.00 r | atalc<br>credit<br>Acad<br>al app<br>regula<br>for th | Choose Social Science Field 3**  Total Eighth Semester  og at http://catalog.unlv.edu/ international course that may simultaneously fulfill other general education requirement lemic Advisor! propriate upper-division biology courses and research units to meet their elective credit in ations of the 2016 - 2017 Undergraduate Catalog is 120. At least half of the credits require int credit as a declared major in the degree-granting college. A student must declare a ma the total of all college-level credit attempted at the University of Nevada, Las Vegas (UNLY CADEMIC DVISING | nts. A single<br>requirements.<br>red for a<br>jor prior to |  |